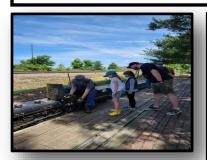

## We Need You!

The Prairie State Railroad Club encourages anyone who has an interest in 7-1/2" gauge model railroading to join.

We are a "**Family Oriented Club**", and we "**Welcome Everybody**" out at our track. If you are willing to learn our hobby, we are willing to teach you, and you **do not** have to own your own equipment, to be part of our organization. We will teach you how to do track work, from building it, to laying it down on the ground, and maintaining it, to running all the different engines the members have, as long as you are willing too learn, we are willing too teach you.